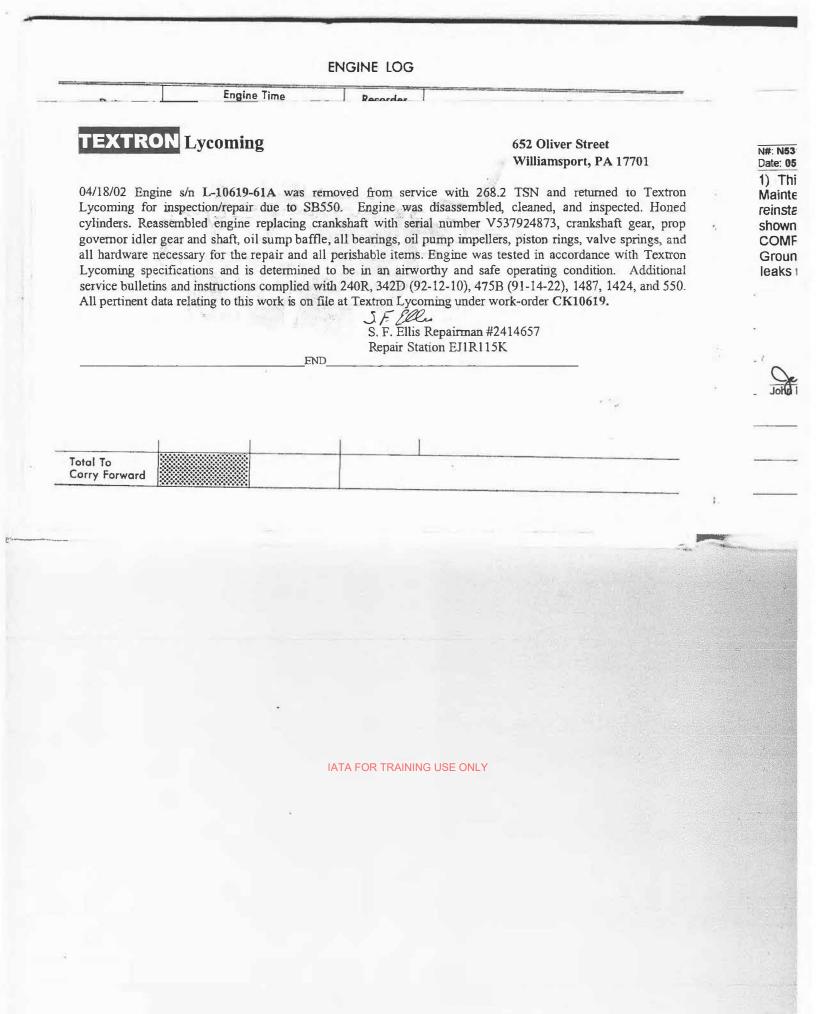

## IATA FOR TRAINING USE ONLY

7701

to Textron ted. Honed gear, prop springs, and ith Textron Additional 24, and 550. - America

Lycoming for inspection/repair due to SB550. Engine was disassembled, cleaned, and inspected. Honed cylinders. Reassembled engine replacing crankshaft with serial number V537924873, crankshaft gear, prop governor idler gear and shaft, oil sump baffle, all bearings, oil pump impellers, piston rings, valve springs, and all hardware necessary for the repair and all perishable items. Engine was tested in accordance with Textron Lycoming specifications and is determined to be in an airworthy and safe operating condition. Additional service bulletins and instructions complied with 240R, 342D (92-12-10), 475B (91-14-22), 1487, 1424, and 550. All pertinent data relating to this work is on file at Textron Lycoming under work-order CK10619.

S. F. Ellis Repairman #2414657 Repair Station EJ1R115K reinsta

shown

COMF

Groun

leaks I

END

Total To Carry Forward