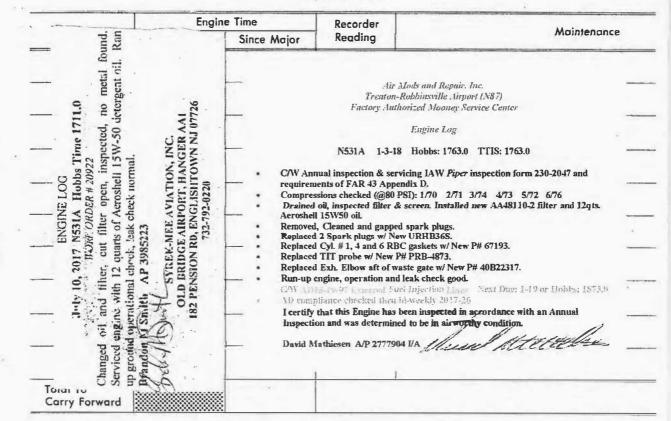

#### N531A 12-9-16 Hobbs: 1639.2 TTIS: 1639.2

- C/W Annual inspection & servicing IAW Piper inspection form 230-2047 and requirements of FAR 43 Appendix D.
- Compressions checked (@80 PSI): 1/75 2/70 3/73 4/70 5/77 6/76
- Drained oil, inspected filter & screen. Installed new AA48110-2 filter and 12gts. Aeroshell 15W50 oil
- Removed, Cleaned and gapped spark plugs.

Idnce

Replaced 4 Spark plugs w/ New URHB36S.

- Replaced CyL # 1,3 and 5 RBC gaskets w/ New P# 67193.
- Replaced missing hardware in haffle @ Cyl. # 2 position.
- Run-up engine, operation and leak check good.

C/W 1015-19.47 External Frei Injection Later Next Due: 12-1 or Hobbs: 1749.2

AD compliance checked then, 4-weekly 2016-24

I certify that this Engine has been inspected in accordance with an Annual Inspection and was determined to be in airworthy condition.

David Mathiesen A/P 2777904 I/A

Mund Mittilles

Certificate No 5 C alled 1G õ E art 20927 Englishtown, inspected 2-0220 WORK ORDER with 1 MEE 732and Rd. Pension | Cuit eng satisfactory'. and serviced 110 82 engine ( check Drained